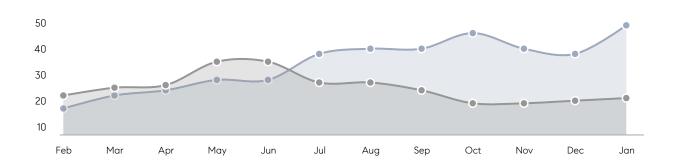

ASKING PRICE  | 97%         | 99%       |          |
|                | AVERAGE SOLD PRICE | \$1,148,786 | \$738,800 | 55%      |
|                | # OF CONTRACTS     | 2           | 3         | -33%     |
|                | NEW LISTINGS       | 11          | 4         | 175%     |
| Condo/Co-op/TH | AVERAGE DOM        | -           | 67        | -        |
|                | % OF ASKING PRICE  | -           | 99%       |          |
|                | AVERAGE SOLD PRICE | -           | \$610,000 | -        |
|                | # OF CONTRACTS     | 1           | 0         | 0%       |
|                | NEW LISTINGS       | 3           | 0         | 0%       |
|                |                    |             |           |          |

# Old Tappan

JANUARY 2022

### Monthly Inventory





### Contracts By Price Range



### Listings By Price Range



# COMPASS



Compass makes no representations or warranties, express or implied, with respect to future market conditions or prices of residential product at the time the subject property or any competitive property is complete and ready for occupancy or with respect to any report, study, finding, recommendation or other information provided by Compass herein. Moreover, no warranty, express or implied, is made or should be assumed regarding the accuracy, adequacy, completeness, legality, reliability, merchantability or fitness for a particular purpose of any information, in part or whole, contained herein. All material is presented with the understanding that Compass shall not be deemed to provide legal, accounting or other p