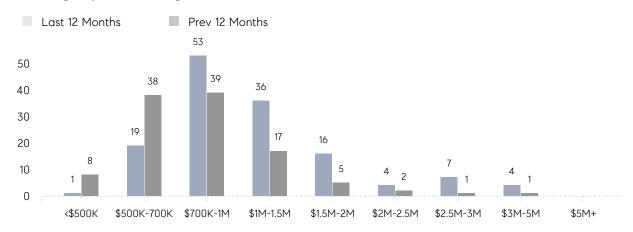

| AVERAGE SOLD PRICE | \$1,148,786 | \$738,800 | 55%      |
|                | # OF CONTRACTS     | 2           | 3         | -33%     |
|                | NEW LISTINGS       | 11          | 4         | 175%     |
| Condo/Co-op/TH | AVERAGE DOM        | -           | 67        | -        |
|                | % OF ASKING PRICE  | -           | 99%       |          |
|                | AVERAGE SOLD PRICE | -           | \$610,000 | -        |
|                | # OF CONTRACTS     | 1           | 0         | 0%       |
|                | NEW LISTINGS       | 3           | 0         | 0%       |
|                |                    |             |           |          |

# Old Tappan

JANUARY 2022

### Monthly Inventory





### Contracts By Price Range



### Listings By Price Range



# COMPASS



Compass makes no representations or warranties, express or implied, with respect to future market conditions or prices of residential product at the time the subject property or any competitive property is complete and ready for occupancy or with respect to any report, study, finding, recommendation or other information provided by Compass herein. Moreover, no warranty, express or implied, is made or should be assumed regarding the accuracy, adequacy, completeness, legality, reliability, merchantability or fitness for a particular purpose of any information, in part or whole, contained herein. All material is presented with the understanding that Compass shall not be deemed to provide legal, accounting or other professional services. This is not intended to solicit the purch