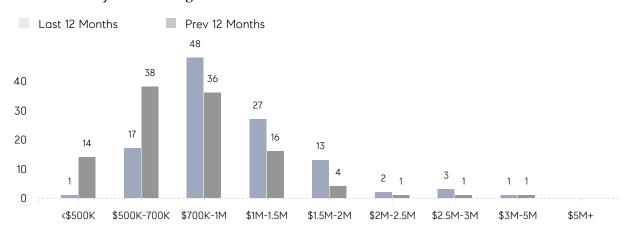

%       |          |
|                | AVERAGE SOLD PRICE | \$1,148,786 | \$738,800 | 55%      |
|                | # OF CONTRACTS     | 2           | 3         | -33%     |
|                | NEW LISTINGS       | 11          | 4         | 175%     |
| Condo/Co-op/TH | AVERAGE DOM        | -           | 67        | -        |
|                | % OF ASKING PRICE  | -           | 99%       |          |
|                | AVERAGE SOLD PRICE | -           | \$610,000 | -        |
|                | # OF CONTRACTS     | 1           | 0         | 0%       |
|                | NEW LISTINGS       | 3           | 0         | 0%       |
|                |                    |             |           |          |

# Old Tappan

JANUARY 2022

### Monthly Inventory





### Contracts By Price Range



### Listings By Price Range



# COMPASS



Compass makes no representations or warranties, express or implied, with respect to future market conditions or prices of residential product at the time the subject property or any competitive property is complete and ready for occupancy or with respect to any report, study, finding, recommendation or other information provided by Compass herein. Moreover, no warranty, express or implied, is made or should be assumed regarding the accuracy, adequacy, completeness, legality, reliability, merchantability or fitness for a particular purpose of any information, in part or whole, contained herein. All material is presented with the understanding that Compass shall not be deemed to provide legal, accounting or other professional services. This is no